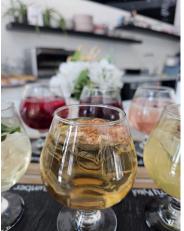

# THE SANGRIA FLIGHT

WHITE PEAR WHITE STRAWBERRY KIWI WHITE CUCUMBER MINT ROSE ROSE RED STRAWBERRY RHUBARB RED WATERMELON

PICK 3 | 20

THAT ESPRESSO MARTINI FLIGHT MENU THAT EVERYONE FELL IN LOVE WITH... FROM FUN SIZED, TO PARTY SIZE!