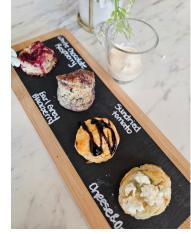

# THE SCONE FLIGHT

WHITE CHOCOLATE RASPBERRY EARL GREY BLACKBERRY SUNDRIED TOMATO CHEESE AND ONION

ALL 4 | 15