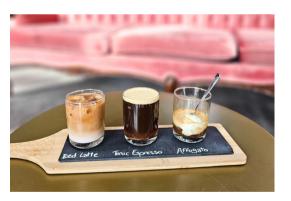

#### THE ESPRESSO FLIGHT

TONIC AND ESPRESSO AFFOGATO PINK MACCHIATO BROWN SUGAR SHAKEN ESPRESSO

PICK 3 | 17